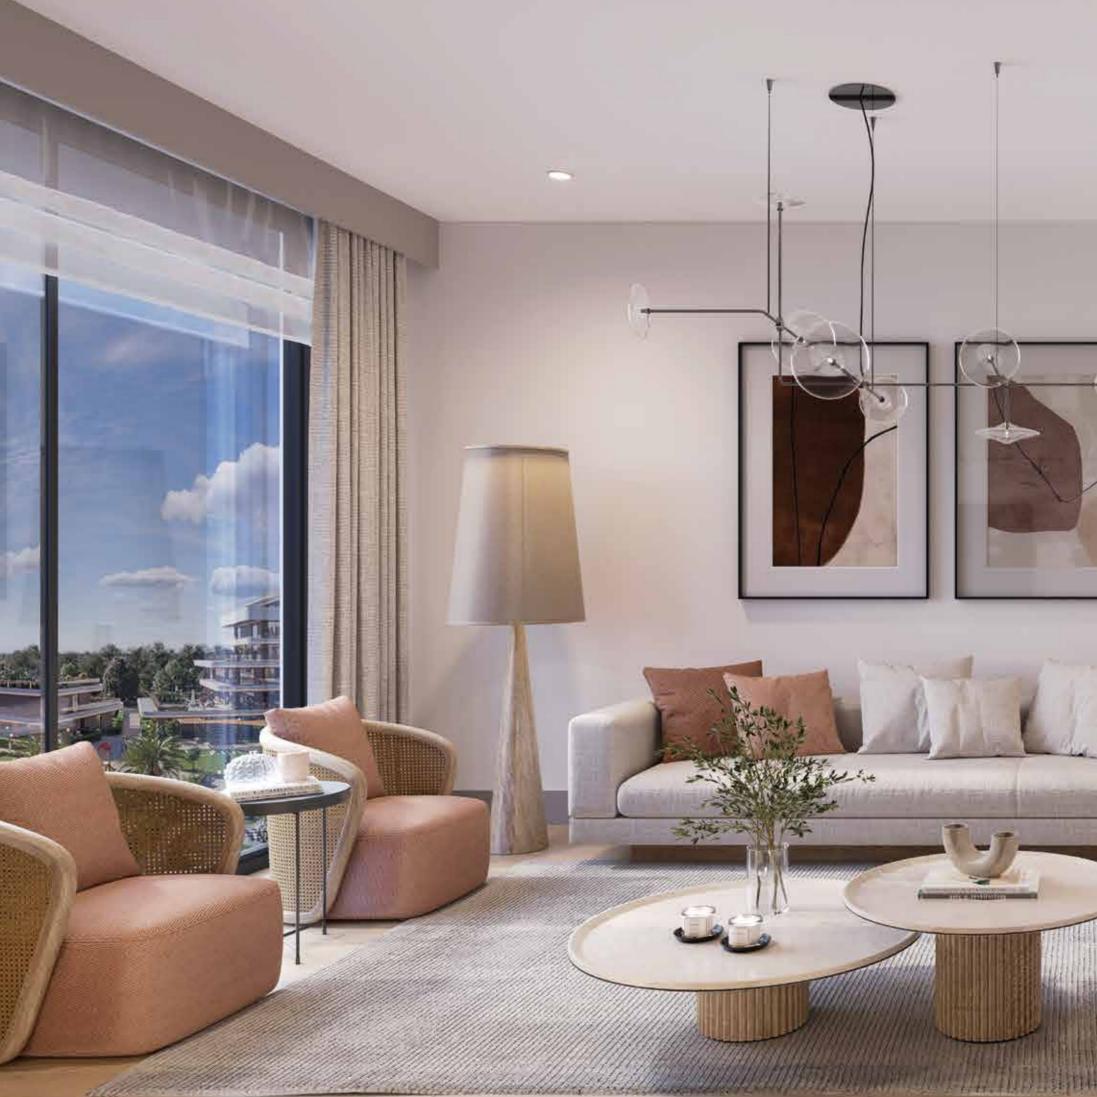

## A New Dimension to Interior Architecture with Elegant Details

Interiors designed with a modern and timeless architectural style, special materials, high ceilings and technological solutions in the apartments offer a privileged life.

Rooms designed to make maximum use of daylight, spacious and bright living rooms, floor-to-ceiling windows that bring the landscape and sea view into the house, all living spaces make you feel renewed.

As soon as you step through the door, the high-level quality of life shows itself in every detail. The interior design of Viva Kundu makes a difference with its cloakroom and built-in products (cooker, oven, hood).