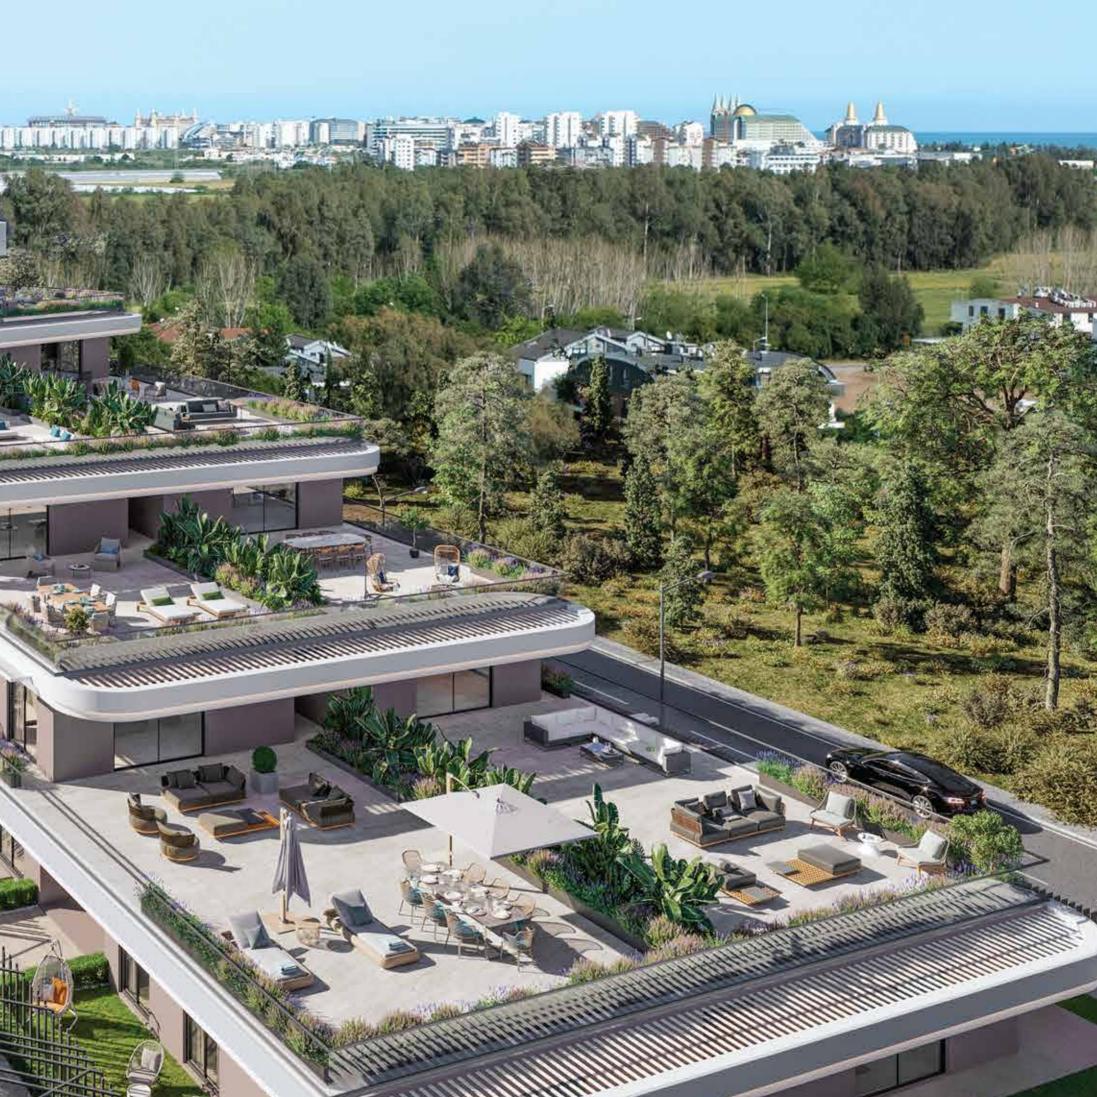

## A New Dimension to Architecture

with a functional design

10

Viva Kundu is one of the highest quality buildings in its region with its living space with the modern technology of the future, social facilities, its presence that will provide added value to the city, its harmony with the surrounding horizontal architecture and green building design criteria.

HE HALL COTTON

Viva Kundu, with its large balconies, gardens and terraces, always breathing, natural light from every angle, low-rise design, the most important feature of the architecture is prioritizing nature-human relations and focusing people.

## A New Dimension to Entertainment

with privilleged social areas

Viva Kundu social facilities that bring all blocks together in the courtyard located in the heart of the project; where you can come together with your neighbors and friends, where your children will play safely and made up of pleasure spots full of fun.

### Outdoor cinema

With facilities such as outdoor, indoor, outdoor pools with jacuzzi, fitness center, cafe restaurant, gazebo, pool bar, open-air cinema and meeting room, you can enjoy the comfort and privileges of a 5-star hotel right next to your home and spend memorable times with your loved ones.