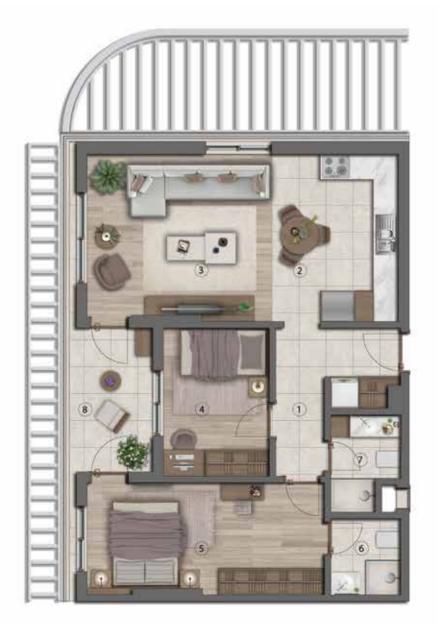

## **3+1** Duplex Apartment

| 1   | Hall            | 8.04  | $m^2$ | 9  | Stairs & Hallway | 6.77   | $m^2$ |
|-----|-----------------|-------|-------|----|------------------|--------|-------|
| 2-3 | Living Room     | 29.54 | $m^2$ | 10 | Master Bedroom   | 26.40  | $m^2$ |
|     | &Kitchen        |       | $m^2$ | 11 | Master Bathroom  | 6.62   | $m^2$ |
| 4   | Bedroom         | 15.25 | $m^2$ | 12 | Bedroom          | 26.87  | $m^2$ |
| 5   | Bathroom        | 3.15  | $m^2$ | 13 | Balcony          | 17.87  | $m^2$ |
| 6   | Common Bathroom | 3.51  | $m^2$ |    | Net Space        | 156.61 | $m^2$ |
| 7   | Laundry         | 5.70  | $m^2$ |    |                  | 100001 |       |
| 8   | Balcony         | 6.89  |       |    | Gross Area       | 181.12 | $m^2$ |
|     |                 |       |       |    |                  |        |       |