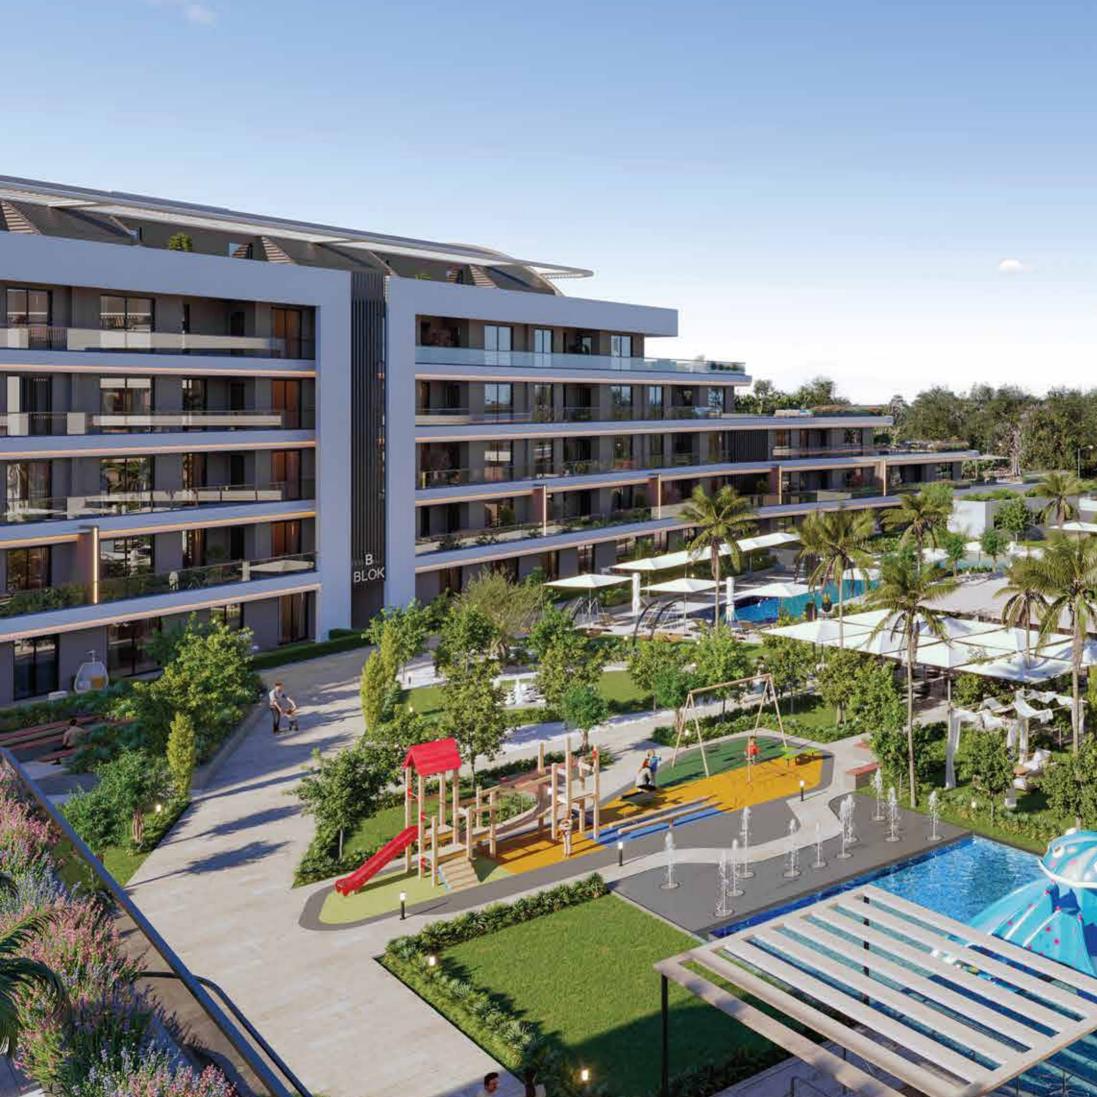

## A New Dimension to Entertainment

with privilleged social areas

Viva Kundu social facilities that bring all blocks together in the courtyard located in the heart of the project; where you can come together with your neighbors and friends, where your children will play safely and made up of pleasure spots full of fun.

### Outdoor cinema

With facilities such as outdoor, indoor, outdoor pools with jacuzzi, fitness center, cafe restaurant, gazebo, pool bar, open-air cinema and meeting room, you can enjoy the comfort and privileges of a 5-star hotel right next to your home and spend memorable times with your loved ones.

### Being a child at Viva Kundu...

With a playground, swimming pool with slides, cafeteria and open-air cinema, little ones can enjoy their childhood to the fullest in Viva Kundu, while qualified schools in nearby locations add convenience to the lives of both children and parents.