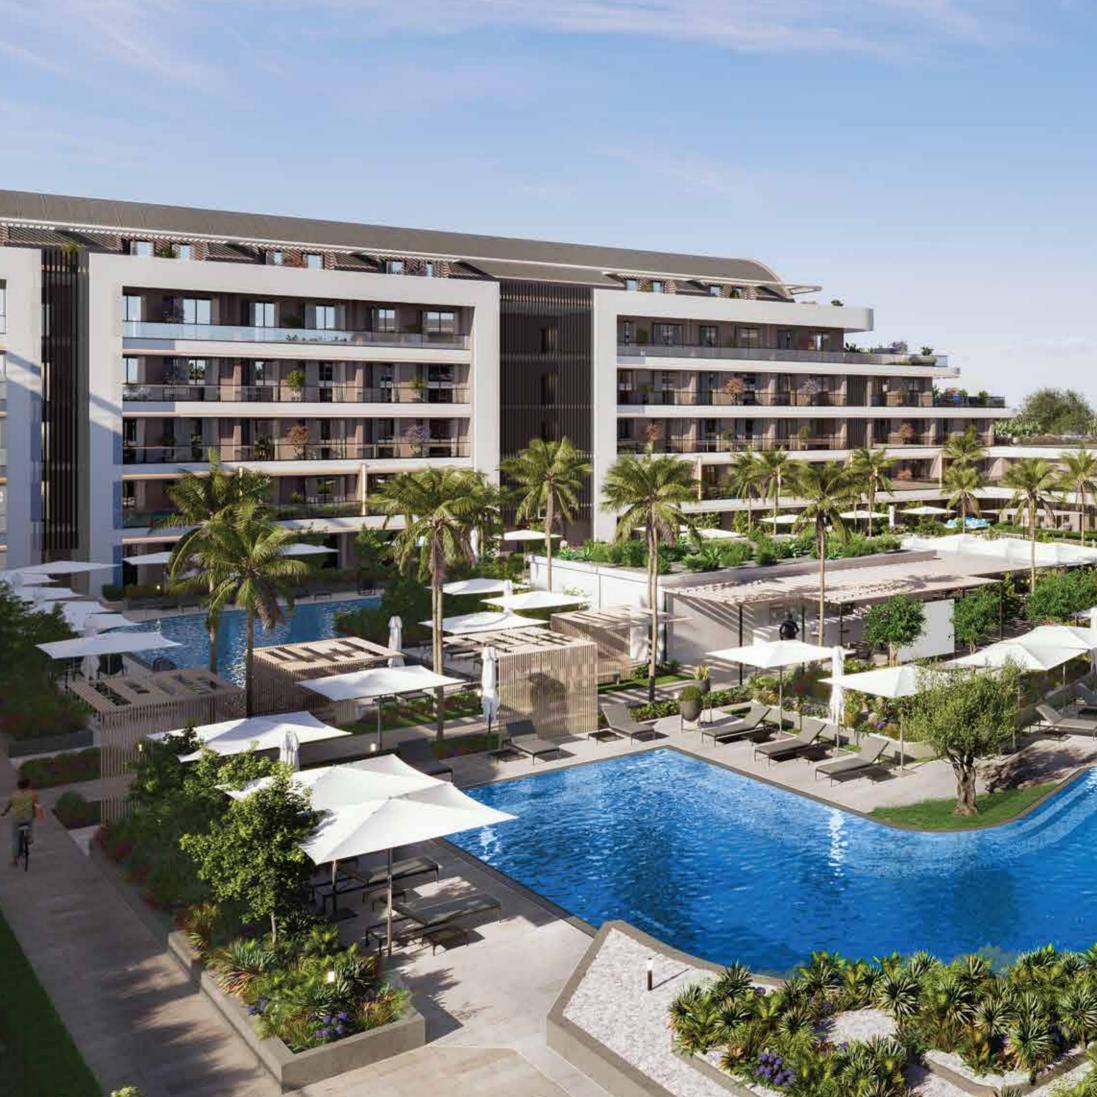

## A New Dimension to Architecture

with a functional design

10

Viva Kundu is one of the highest quality buildings in its region with its living space with the modern technology of the future, social facilities, its presence that will provide added value to the city, its harmony with the surrounding horizontal architecture and green building design criteria.

HE HALL COTTON

Viva Kundu, with its large balconies, gardens and terraces, always breathing, natural light from every angle, low-rise design, the most important feature of the architecture is prioritizing nature-human relations and focusing people.

Viva Kundu architecture takes you to comfortable and privileged dimensions with its green building solutions, recyclable building elements, insulation solutions and functional building concept in harmony with nature.

## A New Dimension to Landscaping

with Blue and Green Shades KUNDU

In the landscape architecture of Viva Kundu, the basic design principle is bring the natural landscape character of Antalya, which is shaped by the great plant diversity of Antalya and the streams born from the Taurus Mountains reaching the Mediterranean Sea by creating waterfalls of unique beauty, to the living spaces and to create a cultural landscape area that supports this character. Viva Kundu brings you together with the unique beauty of the Mediterranean with its common areas, private gardens and terraces, great plant diversity, green small hills and large pools.

TO STATE HER DESIGNATION OF

CONTRACTOR OF

It offers many various seating-recreation areas, pools, children's playground, open-air cinema, event square, open work areas, with arrangements that include both calm and active functions together. Palm trees, wisteria and colorful flowers bring the Mediterranean spirit, while orange and lemon trees bring the best scents of the Mediterranean to Viva Kundu.