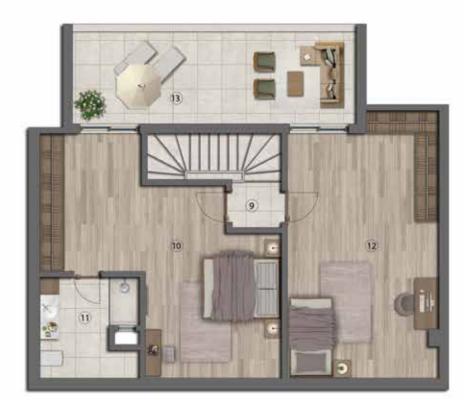

## 2+1 Duplex Apartment

| Bottom | Floor |
|--------|-------|
|--------|-------|

| 1   | Hall        | 7.20  | $m^2$ |
|-----|-------------|-------|-------|
| 2-3 | Living Room | 26.85 | $m^2$ |
|     | &Kitchen    |       |       |
| 4   | Bathroom    | 3.51  | $m^2$ |

| 5 | Stairs & Hallway | 9.75  | $m^2$ |
|---|------------------|-------|-------|
| 6 | Master Bedroom   | 13.48 | $m^2$ |
| 7 | Bedroom          | 8.86  | $m^2$ |
| 8 | Bathroom         | 6.50  | $m^2$ |
| 9 | Balcony          | 6.95  | $m^2$ |
|   |                  |       |       |

Top Floor

Net Space 83.10 m<sup>2</sup>

**Gross Area** 101.40 m<sup>2</sup>