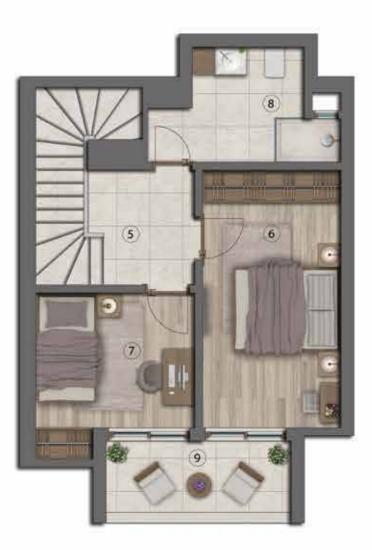

## 2+1 Duplex Apartment

| Bottom | Floor |
|--------|-------|
|--------|-------|

| 1   | Hall        | 7.20  | $m^2$ |
|-----|-------------|-------|-------|
| 2-3 | Living Room | 26.85 | $m^2$ |
|     | &Kitchen    |       |       |
| 4   | Bathroom    | 3.51  | $m^2$ |

| 5 | Stairs & Hallway | 9.75  | $m^2$ |
|---|------------------|-------|-------|
| 6 | Master Bedroom   | 13.48 | $m^2$ |
| 7 | Bedroom          | 8.86  | $m^2$ |
| 8 | Bathroom         | 6.50  | $m^2$ |
| 9 | Balcony          | 6.95  | $m^2$ |
|   |                  |       |       |

Top Floor

Net Space 83.10 m<sup>2</sup>

**Gross Area** 101.40 m<sup>2</sup>