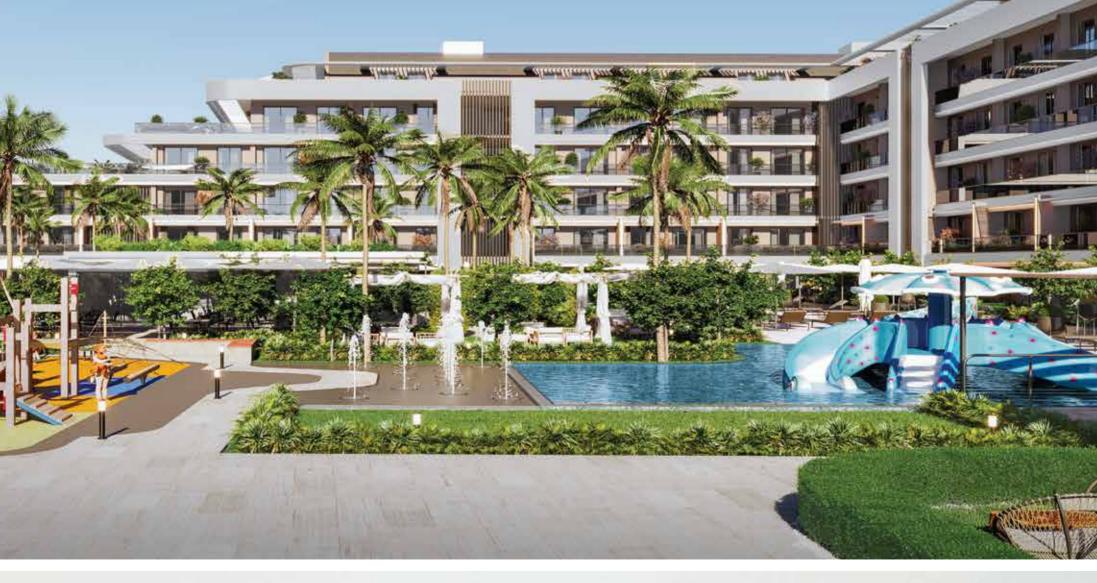

## A New Dimension to Entertainment

with privilleged social areas

Viva Kundu social facilities that bring all blocks together in the courtyard located in the heart of the project; where you can come together with your neighbors and friends, where your children will play safely and made up of pleasure spots full of fun.

### Outdoor cinema

With facilities such as outdoor, indoor, outdoor pools with jacuzzi, fitness center, cafe restaurant, gazebo, pool bar, open-air cinema and meeting room, you can enjoy the comfort and privileges of a 5-star hotel right next to your home and spend memorable times with your loved ones.

### Being a child at Viva Kundu...

With a playground, swimming pool with slides, cafeteria and open-air cinema, little ones can enjoy their childhood to the fullest in Viva Kundu, while qualified schools in nearby locations add convenience to the lives of both children and parents.