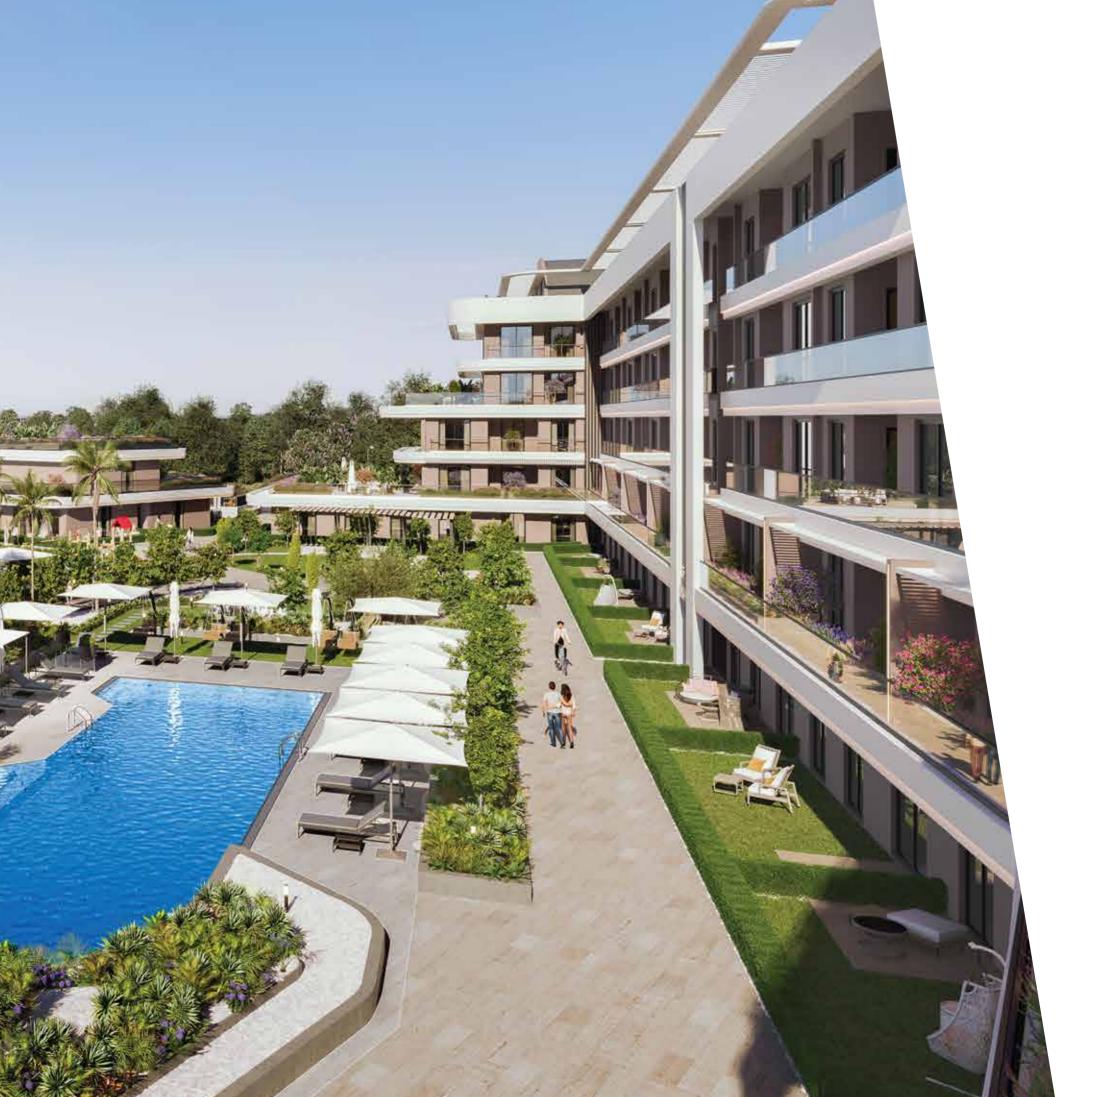

HE HALL COTTON

Viva Kundu, with its large balconies, gardens and terraces, always breathing, natural light from every angle, low-rise design, the most important feature of the architecture is prioritizing nature-human relations and focusing people.

## A New Dimension to Landscaping

with Blue and Green Shades KUNDU

In the landscape architecture of Viva Kundu, the basic design principle is bring the natural landscape character of Antalya, which is shaped by the great plant diversity of Antalya and the streams born from the Taurus Mountains reaching the Mediterranean Sea by creating waterfalls of unique beauty, to the living spaces and to create a cultural landscape area that supports this character. Viva Kundu brings you together with the unique beauty of the Mediterranean with its common areas, private gardens and terraces, great plant diversity, green small hills and large pools.

TO STATE HER DESIGNATION OF

CONTRACTOR OF

It offers many various seating-recreation areas, pools, children's playground, open-air cinema, event square, open work areas, with arrangements that include both calm and active functions together. Palm trees, wisteria and colorful flowers bring the Mediterranean spirit, while orange and lemon trees bring the best scents of the Mediterranean to Viva Kundu.