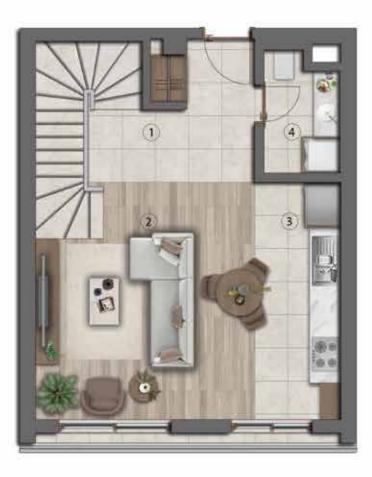

## 1+1 Apartment with Garden

| 1   | Hall            | 4.27  | $m^2$          |
|-----|-----------------|-------|----------------|
| 2-3 | Living Room     | 22.62 | $m^2$          |
|     | &Kitchen        |       | $m^2$          |
| 4   | Master Bedroomı | 13.25 | $m^2$          |
| 5   | Bathroom        | 3.51  | $m^2$          |
| 6-7 | Garden Area     | 31.00 | $m^2$          |
|     | Net Space       | 43.65 | m <sup>2</sup> |
|     | Gross Area      | 81.52 | $m^2$          |