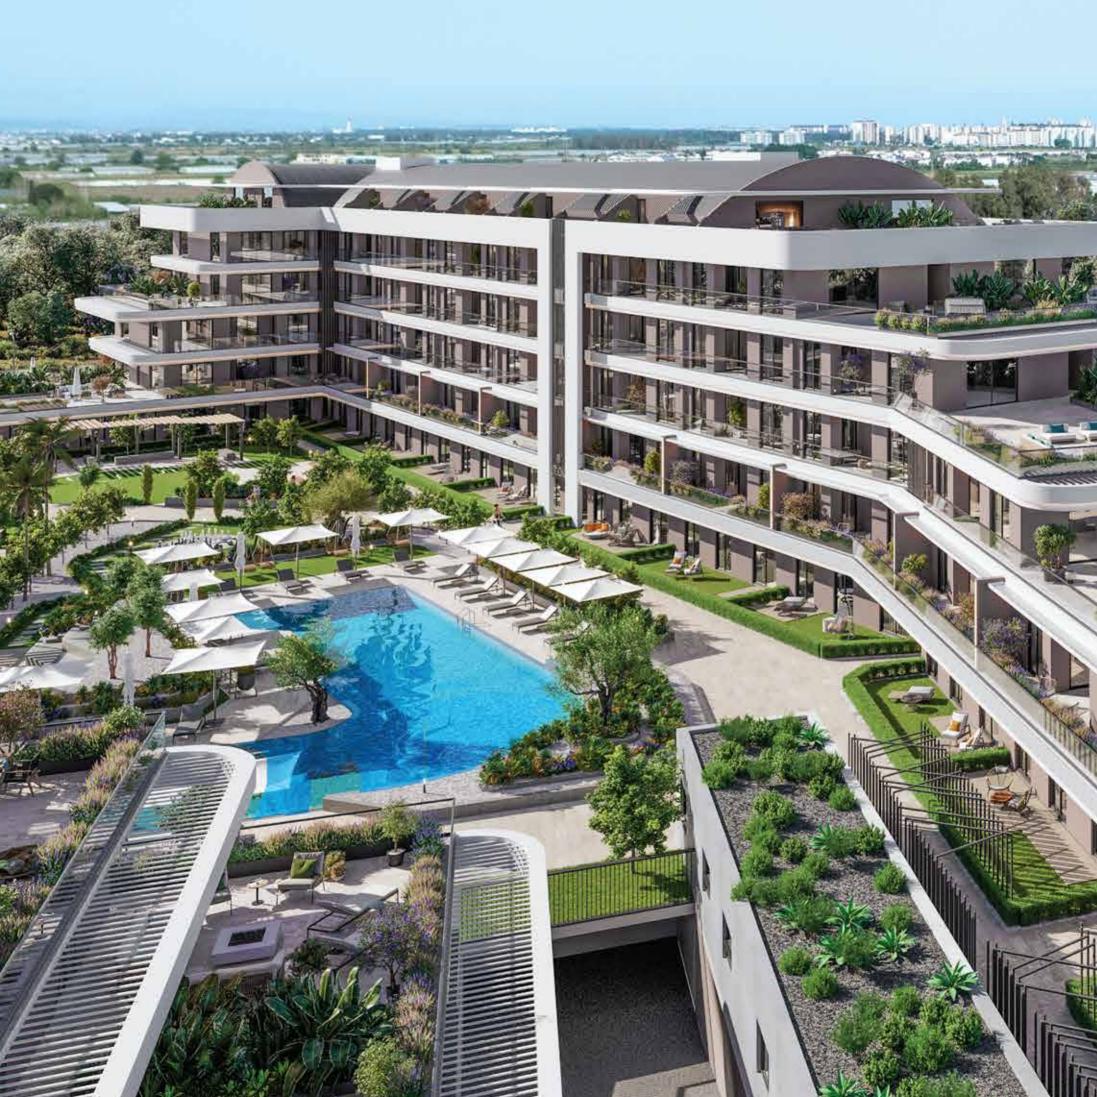

## A New Dimension to Landscaping

with Blue and Green Shades KUNDU

In the landscape architecture of Viva Kundu, the basic design principle is bring the natural landscape character of Antalya, which is shaped by the great plant diversity of Antalya and the streams born from the Taurus Mountains reaching the Mediterranean Sea by creating waterfalls of unique beauty, to the living spaces and to create a cultural landscape area that supports this character. Viva Kundu brings you together with the unique beauty of the Mediterranean with its common areas, private gardens and terraces, great plant diversity, green small hills and large pools.

TO STATE HER DESIGNATION OF

CONTRACTOR OF

It offers many various seating-recreation areas, pools, children's playground, open-air cinema, event square, open work areas, with arrangements that include both calm and active functions together. Palm trees, wisteria and colorful flowers bring the Mediterranean spirit, while orange and lemon trees bring the best scents of the Mediterranean to Viva Kundu.

## A New Dimension to Entertainment

with privilleged social areas

Viva Kundu social facilities that bring all blocks together in the courtyard located in the heart of the project; where you can come together with your neighbors and friends, where your children will play safely and made up of pleasure spots full of fun.

### Outdoor cinema

With facilities such as outdoor, indoor, outdoor pools with jacuzzi, fitness center, cafe restaurant, gazebo, pool bar, open-air cinema and meeting room, you can enjoy the comfort and privileges of a 5-star hotel right next to your home and spend memorable times with your loved ones.