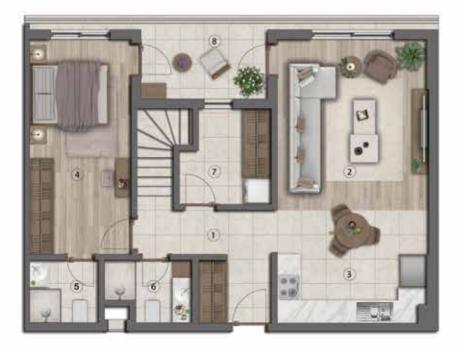

## 2+1 Apartment with Balcony

| 1   | Hall            | 7.56  | $m^2$          |
|-----|-----------------|-------|----------------|
| 2-3 | Living Room     | 29.25 | $m^2$          |
|     | &Kitchen        |       | $m^2$          |
| 4   | Bedroom         | 9.05  | $m^2$          |
| 5   | Master Bedroom  | 15.00 | $m^2$          |
| 6   | Master Bathroom | 3.14  | $m^2$          |
| 7   | Bathroom        | 3.60  | $m^2$          |
| 8   | Balcony         | 6.90  | $m^2$          |
|     |                 |       |                |
|     | Net Space       | 74.50 |                |
|     | Gross Area      | 88.95 | m <sup>2</sup> |