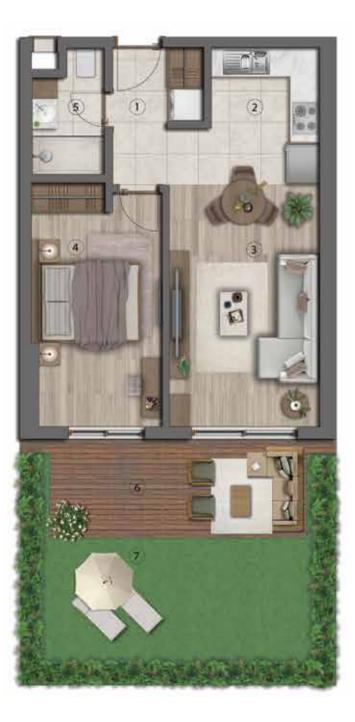

## 1+1 Apartment with Garden

| 1   | Hall            | 4.27  | $m^2$          |
|-----|-----------------|-------|----------------|
| 2-3 | Living Room     | 22.62 | $m^2$          |
|     | &Kitchen        |       | $m^2$          |
| 4   | Master Bedroomı | 13.25 | $m^2$          |
| 5   | Bathroom        | 3.51  | $m^2$          |
| 6-7 | Garden Area     | 31.00 | $m^2$          |
|     | Net Space       | 43.65 | m <sup>2</sup> |
|     | Gross Area      | 81.52 | $m^2$          |