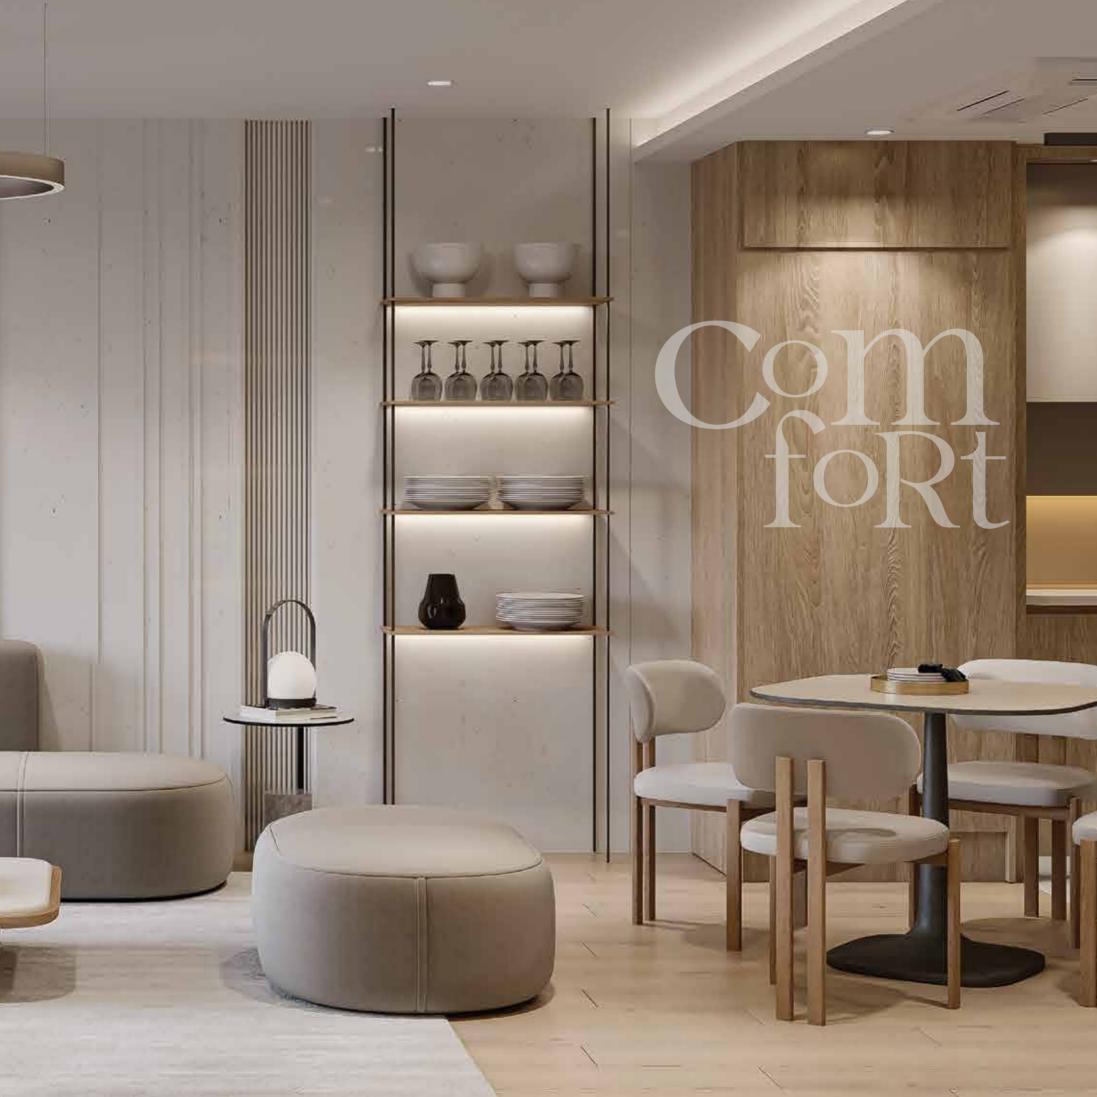

## A New Dimension to Interior Architecture with Elegant Details

Interiors designed with a modern and timeless architectural style, special materials, high ceilings and technological solutions in the apartments offer a privileged life.

Rooms designed to make maximum use of daylight, spacious and bright living rooms, floor-to-ceiling windows that bring the landscape and sea view into the house, all living spaces make you feel renewed.

As soon as you step through the door, the high-level quality of life shows itself in every detail. The interior design of Viva Kundu makes a difference with its cloakroom and built-in products (cooker, oven, hood).