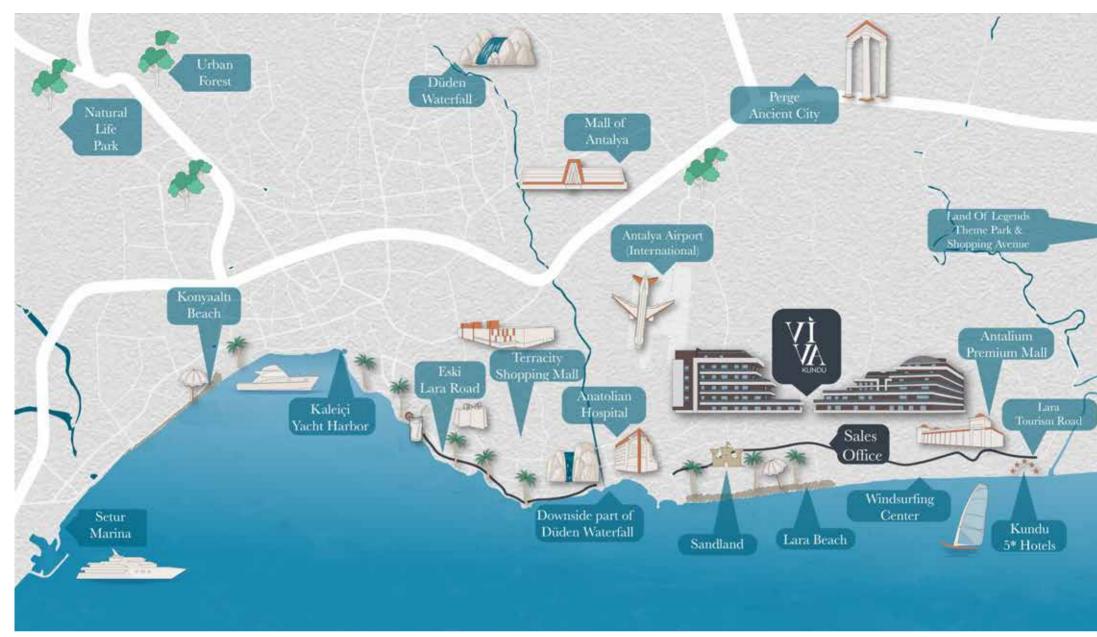

Are you ready to take it to new dimensions?

| Sales Office    | 02 min. |
|-----------------|---------|
| Airport         | 12 min. |
| Lara Beach      | 06 min. |
| Konyaaltı Beach | 30 min. |
| Oldtown Harbour | 25 min. |
| Setur Marina    | 35 min. |

Belek Region Golf Courses 17 min. Windsurfing Center 04 min. Kundu 5\* Hotels Region 06 min. 12 min. Eski Lara Road Sandland 04 min. Anatolian Hospital 08 min.

Perge Ancient City Düden Waterfall 1 Düden Waterfall 2 Urban Forest Natural Life Park

| Antalium Premium Mall         | 10 min.                                                                              |
|-------------------------------|--------------------------------------------------------------------------------------|
| Mall Of Antalya               | 13 min.                                                                              |
| Terracity Shopping Mall       | 15 min.                                                                              |
| Land of Legends               | 17 min.                                                                              |
| Tema Park& Shopping<br>Avenue |                                                                                      |
|                               | Mall Of Antalya<br>Terracity Shopping Mall<br>Land of Legends<br>Tema Park& Shopping |